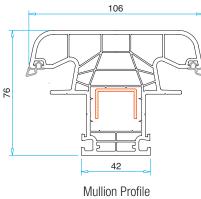

**Technical Drawing** 

Frame Profile PRP.7170

PRP.7370

Sash Profile PRP.7570

Mullion Rebate Profile PRP.7640

Frame / Sash Reinforcement

PRP.7480

Mullion Reinforcement