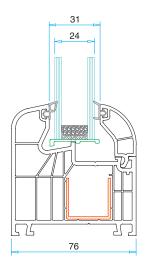

## **Technical Specifications**

- 76 mm profile width,
- 6 large chamber with 3 seals, provides an excellent heat, sound and water insulation.
- Unique support sheet and automatic TPV gray seals all yield lower inventory costs and speedy manufacturing.
- Single layer (4-6 mm) or heat insulating glass (20-24-32-36 mm) at different thickness may be applied with gray seals.
- Furthermore, 3 layered glasses and blind glases, with shutter (equipped with motor or motorless) or without shutter.

**Technical Drawing** 

Frame Profile PRP.7170

PRP.7370

Sash Profile PRP.7570

Mullion Rebate Profile PRP.7640

Frame / Sash Reinforcement

PRP.7480

Mullion Reinforcement