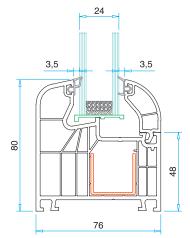

## **Technical Specifications**

- 76 mm profile width,
- 6 large chamber with 3 seals, provides an excellent heat, sound and water insulation.
- Unique support sheet and automatic TPV gray seals all yield lower inventory costs and speedy manufacturing.
- Single layer (4-6 mm) or heat insulating glass (20-24-32-36 mm) at different thickness may be applied with gray seals.
- Furthermore, 3 layered glasses and blind glases, with shutter (equipped with motor or motorless) or without shutter.

**Technical Drawing** 

Frame Profile PRP.7170

PRP.7370

Sash Profile PRP.7570

Mullion Rebate Profile PRP.7640

Frame / Sash Reinforcement

PRP.7480

Mullion Reinforcement