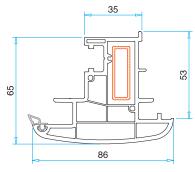

**Technical Drawing** 

Frame Profile PRP.7170

PRP.7370

Sash Profile PRP.7570

Mullion Rebate Profile PRP.7640

Frame / Sash Reinforcement

PRP.7480

Mullion Reinforcement