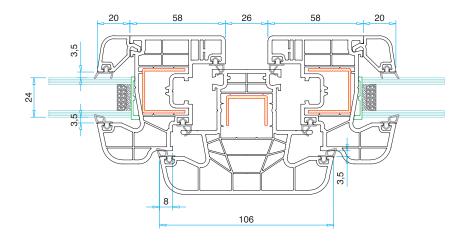

**Technical Drawing** 

Frame Profile PRP.7170

PRP.7370

Sash Profile PRP.7570

Mullion Rebate Profile PRP.7640

Frame / Sash Reinforcement

PRP.7480

Mullion Reinforcement