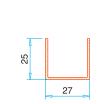

18

Mullion Rebate Reinforcement

80

32 mm Frame Glazing Bead PRP.7810

32 mm Sash Glazing Bead PRP.7808

36 mm Sash Glazing Bead PRP.7812

22

24 mm Sash

Glazing Bead

PRP.7804

20

22

24 mm Frame

Glazing Bead

PRP.7806

32