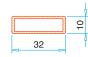

18

Mullion Rebate Reinforcement

80

32 mm Frame Glazing Bead PRP.7810

32 mm Sash Glazing Bead PRP.7808

36 mm Sash Glazing Bead PRP.7812

22

24 mm Sash

Glazing Bead

PRP.7804

20

22

24 mm Frame

Glazing Bead

PRP.7806

32