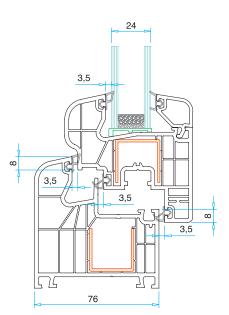

## **Technical Specifications**

- 76 mm profile width,
- 6 large chamber with 3 seals, provides an excellent heat, sound and water insulation.
- Unique support sheet and automatic TPV gray seals all yield lower inventory costs and speedy manufacturing.
- Single layer (4-6 mm) or heat insulating glass (20-24-32-36 mm) at different thickness may be applied with gray seals.
- Furthermore, 3 layered glasses and blind glases, with shutter (equipped with motor or motorless) or without shutter.

**Technical Drawing** 

Frame Profile PRP.7170

PRP.7370

Sash Profile PRP.7570

Mullion Rebate Profile PRP.7640

Frame / Sash Reinforcement

PRP.7480

Mullion Reinforcement