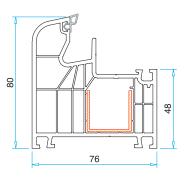

**Technical Drawing** 

Frame Profile PRP.7170

PRP.7370

Sash Profile PRP.7570

Mullion Rebate Profile PRP.7640

Frame / Sash Reinforcement

PRP.7480

Mullion Reinforcement