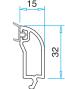

18

Mullion Rebate Reinforcement

80

32 mm Frame Glazing Bead PRP.7810

32 mm Sash Glazing Bead PRP.7808

36 mm Sash Glazing Bead PRP.7812

22

24 mm Sash

Glazing Bead

PRP.7804

20

22

24 mm Frame

Glazing Bead

PRP.7806

32