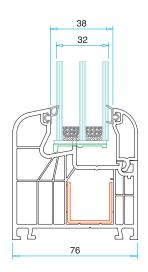

## **Technical Specifications**

- 76 mm profile width,
- 6 large chamber with 3 seals, provides an excellent heat, sound and water insulation.
- Unique support sheet and automatic TPV gray seals all yield lower inventory costs and speedy manufacturing.
- Single layer (4-6 mm) or heat insulating glass (20-24-32-36 mm) at different thickness may be applied with gray seals.
- Furthermore, 3 layered glasses and blind glases, with shutter (equipped with motor or motorless) or without shutter.

**Technical Drawing** 

Frame Profile PRP.7170

PRP.7370

Sash Profile PRP.7570

Mullion Rebate Profile PRP.7640

Frame / Sash Reinforcement

PRP.7480

Mullion Reinforcement