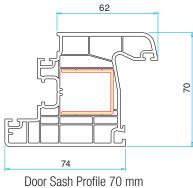

**Technical Drawing** 

Frame Profile PRP.7170

PRP.7370

Sash Profile PRP.7570

Mullion Rebate Profile PRP.7640

Frame / Sash Reinforcement

PRP.7480

Mullion Reinforcement