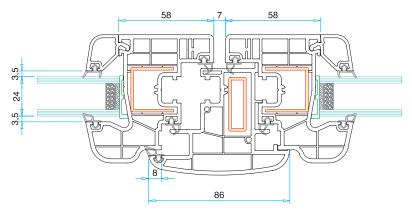

**Technical Drawing** 

Frame Profile PRP.7170

PRP.7370

Sash Profile PRP.7570

Mullion Rebate Profile PRP.7640

Frame / Sash Reinforcement

PRP.7480

Mullion Reinforcement