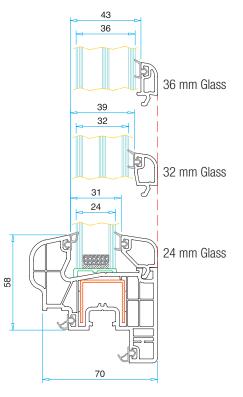

## **Technical Specifications**

- 76 mm profile width,
- 6 large chamber with 3 seals, provides an excellent heat, sound and water insulation.
- Unique support sheet and automatic TPV gray seals all yield lower inventory costs and speedy manufacturing.
- Single layer (4-6 mm) or heat insulating glass (20-24-32-36 mm) at different thickness may be applied with gray seals.
- Furthermore, 3 layered glasses and blind glases, with shutter (equipped with motor or motorless) or without shutter.

**Technical Drawing** 

Frame Profile PRP.7170

PRP.7370

Sash Profile PRP.7570

Mullion Rebate Profile PRP.7640

Frame / Sash Reinforcement

PRP.7480

Mullion Reinforcement