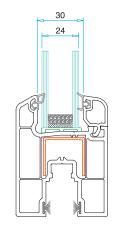

**Technical Drawing** 

Double Rail Frame Profile PRP.5500

Double Rail Frame With Border Profile PRP.5700

Sash Profile PRP.5800

Single Rail Profile PRP.5600

Interlock Profile PRP.5350

24 mm Glazing Bead

PRP.6804

**Technical Drawing** 

4-6 mm Glass

20 mm Glass

24 mm Glass

32 mm Glass