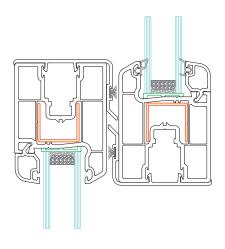

**Technical Drawing** 

Double Rail Frame Profile PRP.5500

Double Rail Frame With Border Profile PRP.5700

Sash Profile PRP.5800

Single Rail Profile PRP.5600

Interlock Profile PRP.5350

24 mm Glazing Bead

PRP.6804

**Technical Drawing** 

4-6 mm Glass

20 mm Glass

24 mm Glass

32 mm Glass