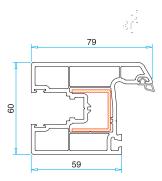

**Technical Drawing** 

Double Rail Frame Profile PRP.5500

Double Rail Frame With Border Profile PRP.5700

Sash Profile PRP.5800

Single Rail Profile PRP.5600

Interlock Profile PRP.5350

24 mm Glazing Bead

PRP.6804