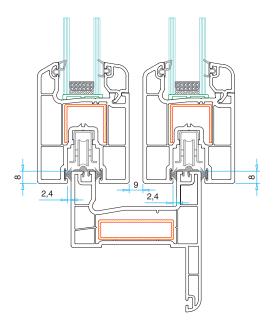

## **Technical Specifications**

- An excellent system allowing single and double glazing.
- Bridged double rail system.
- Double slided sash applicability.
- Thanks to multi chambers system, water is discharged before accumulating in the frame cavity, (4-6 mm) and heat insulation (20-24-32 mm) application.
- Comfortable movement with rich accessories.
- Alternatives for terrace, balcony or inside of the house.

**Technical Drawing** 

Double Rail Frame Profile PRP.5500

Double Rail Frame With Border Profile PRP.5700

Sash Profile PRP.5800

Single Rail Profile PRP.5600

Interlock Profile PRP.5350

24 mm Glazing Bead

PRP.6804