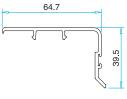

**Technical Drawing** 

Double Rail Frame Profile PRP.5500

Double Rail Frame With Border Profile PRP.5700

Sash Profile PRP.5800

Single Rail Profile PRP.5600

Interlock Profile PRP.5350

24 mm Glazing Bead

PRP.6804