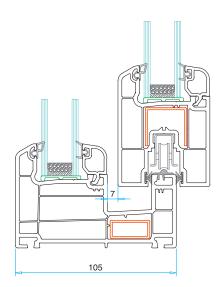

## **Technical Specifications**

- An excellent system allowing single and double glazing.
- Bridged double rail system.
- Double slided sash applicability.
- Thanks to multi chambers system, water is discharged before accumulating in the frame cavity, (4-6 mm) and heat insulation (20-24-32 mm) application.
- Comfortable movement with rich accessories.
- Alternatives for terrace, balcony or inside of the house.

**Technical Drawing** 

Double Rail Frame Profile PRP.5500

Double Rail Frame With Border Profile PRP.5700

Sash Profile PRP.5800

Single Rail Profile PRP.5600

Interlock Profile PRP.5350

24 mm Glazing Bead

PRP.6804