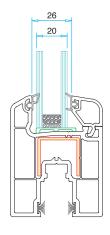

**Technical Drawing** 

Double Rail Frame Profile PRP.5500

Double Rail Frame With Border Profile PRP.5700

Sash Profile PRP.5800

Single Rail Profile PRP.5600

Interlock Profile PRP.5350

24 mm Glazing Bead

PRP.6804

**Technical Drawing** 

4-6 mm Glass

20 mm Glass

24 mm Glass

32 mm Glass