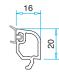

## **Technical Specifications**

- An excellent system allowing single and double glazing.
- Bridged double rail system.
- Double slided sash applicability.
- Thanks to multi chambers system, water is discharged before accumulating in the frame cavity, (4-6 mm) and heat insulation (20-24-32 mm) application.
- Comfortable movement with rich accessories.
- Alternatives for terrace, balcony or inside of the house.



**Technical Drawing** 





Double Rail Frame Profile PRP.5500



Double Rail Frame With Border Profile PRP.5700



Sash Profile PRP.5800



Single Rail Profile PRP.5600



Interlock Profile PRP.5350



24 mm Glazing Bead

PRP.6804

S []

32 mm Glazing Bead PRP.6806



36

4-6 mm Glazing Bead

PRP.6800

20

Double Rail Frame Reinforcement

∰ 100

20 mm Glazing Bead

PRP.6802

20

Double Rail Frame With Border Reinforcement

49



Sash Reinforcement

| 12 |    |
|----|----|
|    | 26 |

Single Rail Frame Reinforcement

**Technical Drawing** 







4-6 mm Glass

20 mm Glass



24 mm Glass



32 mm Glass