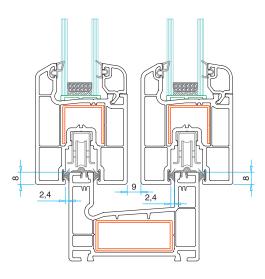

## **Technical Specifications**

- An excellent system allowing single and double glazing.
- Bridged double rail system.
- Double slided sash applicability.
- Thanks to multi chambers system, water is discharged before accumulating in the frame cavity, (4-6 mm) and heat insulation (20-24-32 mm) application.
- Comfortable movement with rich accessories.
- Alternatives for terrace, balcony or inside of the house.

**Technical Drawing** 

Double Rail Frame Profile PRP.5500

Double Rail Frame With Border Profile PRP.5700

Sash Profile PRP.5800

Single Rail Profile PRP.5600

Interlock Profile PRP.5350

24 mm Glazing Bead

PRP.6804