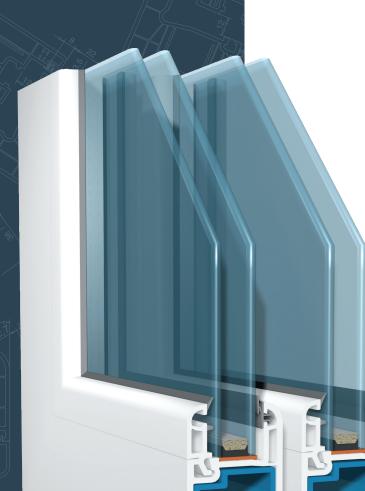

## **Technical Specifications**

- An excellent system allowing single and double glazing.
- Bridged double rail system.
- Double slided sash applicability.
- Thanks to multi chambers system, water is discharged before accumulating in the frame cavity, (4-6 mm) and heat insulation (20-24-32 mm) application.
- Comfortable movement with rich accessories.
- Alternatives for terrace, balcony or inside of the house.

**Technical Drawing** 

4-6 mm Glass

20 mm Glass

24 mm Glass

32 mm Glass