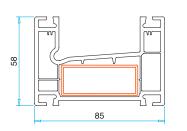

**Technical Drawing** 

Double Rail Frame Profile PRP.5500

Double Rail Frame With Border Profile PRP.5700

Sash Profile PRP.5800

Single Rail Profile PRP.5600

Interlock Profile PRP.5350

24 mm Glazing Bead

PRP.6804