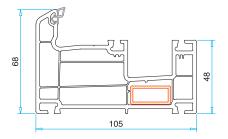

**Technical Drawing** 

Double Rail Frame Profile PRP.5500

Double Rail Frame With Border Profile PRP.5700

Sash Profile PRP.5800

Single Rail Profile PRP.5600

Interlock Profile PRP.5350

24 mm Glazing Bead

PRP.6804