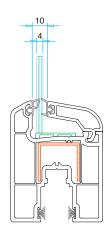

**Technical Drawing** 

Double Rail Frame Profile PRP.5500

Double Rail Frame With Border Profile PRP.5700

Sash Profile PRP.5800

Single Rail Profile PRP.5600

Interlock Profile PRP.5350

24 mm Glazing Bead

PRP.6804

**Technical Drawing** 

4-6 mm Glass

20 mm Glass

24 mm Glass

32 mm Glass