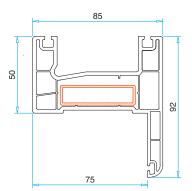

**Technical Drawing** 

Double Rail Frame Profile PRP.5500

Double Rail Frame With Border Profile PRP.5700

Sash Profile PRP.5800

Single Rail Profile PRP.5600

Interlock Profile PRP.5350

24 mm Glazing Bead

PRP.6804