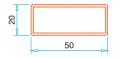

S []

32 mm Glazing Bead PRP.6806

36

4-6 mm Glazing Bead

PRP.6800

20

Double Rail Frame Reinforcement

∰ 100

20 mm Glazing Bead

PRP.6802

20

Double Rail Frame With Border Reinforcement

49

Sash Reinforcement

| 12 |    |
|----|----|
|    | 26 |

Single Rail Frame Reinforcement