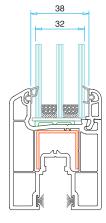

## **Technical Specifications**

- An excellent system allowing single and double glazing.
- Bridged double rail system.
- Double slided sash applicability.
- Thanks to multi chambers system, water is discharged before accumulating in the frame cavity, (4-6 mm) and heat insulation (20-24-32 mm) application.
- Comfortable movement with rich accessories.
- Alternatives for terrace, balcony or inside of the house.

**Technical Drawing** 

Double Rail Frame Profile PRP.5500

Double Rail Frame With Border Profile PRP.5700

Sash Profile PRP.5800

Single Rail Profile PRP.5600

Interlock Profile PRP.5350

24 mm Glazing Bead

PRP.6804